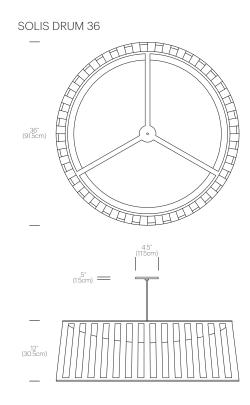

ng warm patterns onto the space that surrounds it. The effect is a sense of weightlessness that invites a new kind of relationship with the light source. Perfect over a dining table, an entryway or in large groupings.

#### **DESIGNER**

Carmine Deganello 2016

#### MATERIALS

- Chrome plate steel
- Chrome plate aluminum
- Polyester fabric shade
- · Fabric cord

#### **FEATURES**

- Full range dim control
- Ships flat-packed

#### **SPECIFICATIONS**

- Voltage: 120-277V 50/60Hz
- Power consumption: 35W(24") 80W(36")
- Color temperature: 2700K
- Luminosity: 2500 Lumens (24") 5600L (36")
- Luminaire efficacy: 71 Lumens/Watt (24") 70 Lumens/Watt (36")
- Weight: 11 lbs. (5 kg) 24" 16.4 lbs. (7.5 kg) 36"
- Power cord length: 20' (610cm)
- · Certifications: ETL, CE, RoHS



### DIMENSIONS

## 



## FINISH OPTIONS



## Pablo<sup>®</sup>