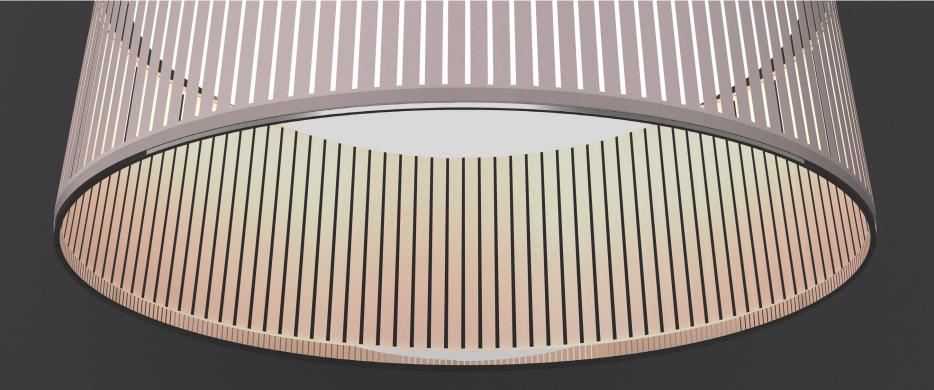

#### **DESCRIPTION**

The new Solis Drum Pendant is the latest addition to the elegant Solis suspension family. Featuring a uniquely engaging blend of light and shadow, Solis Drum is made of laser cut polyester fabric combined with an aluminum top and steel bottom ring construction that allows the shade to hang under tension. Solis Drum also employs a stunning LED dome diffusor that spans the diameter of the top ring, radiating light down and sideways to cast shimmering warm patterns onto the space that surrounds it. The effect is a sense of weightlessness that invites a new kind of relationship with the light source. Perfect over a dining table, an entryway or in large groupings.