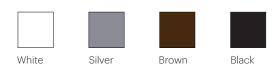

the space that surrounds it. The effect is a sense of weightlessness that invites a new kind of relationship with the light source. Perfect over a dining table, an entryway or in large groupings.

#### **DESIGNER**

Carmine Deganello 2016

#### MATERIALS

- Chrome plate steel
- Chrome plate aluminum
- Polyester fabric shade
- · Fabric cord

#### **FEATURES**

- Full range dim control
- Ships flat-packed

#### **SPECIFICATIONS**

- Voltage: 120-277V 50/60Hz
- Power consumption: 35W(24") 80W(36")
- Color temperature: 2700K
- Luminosity: 2500 Lumens (24") 5600L (36")
- Luminaire efficacy: 71 Lumens/Watt (24") 70 Lumens/Watt (36")
- Weight: 11 lbs. (5 kg) 24" 16.4 lbs. (7.5 kg) 36"
- Power cord length: 20' (610cm)
- · Certifications: ETL, CE, RoHS



### DIMENSIONS

## 



## FINISH OPTIONS



## Pablo<sup>®</sup>