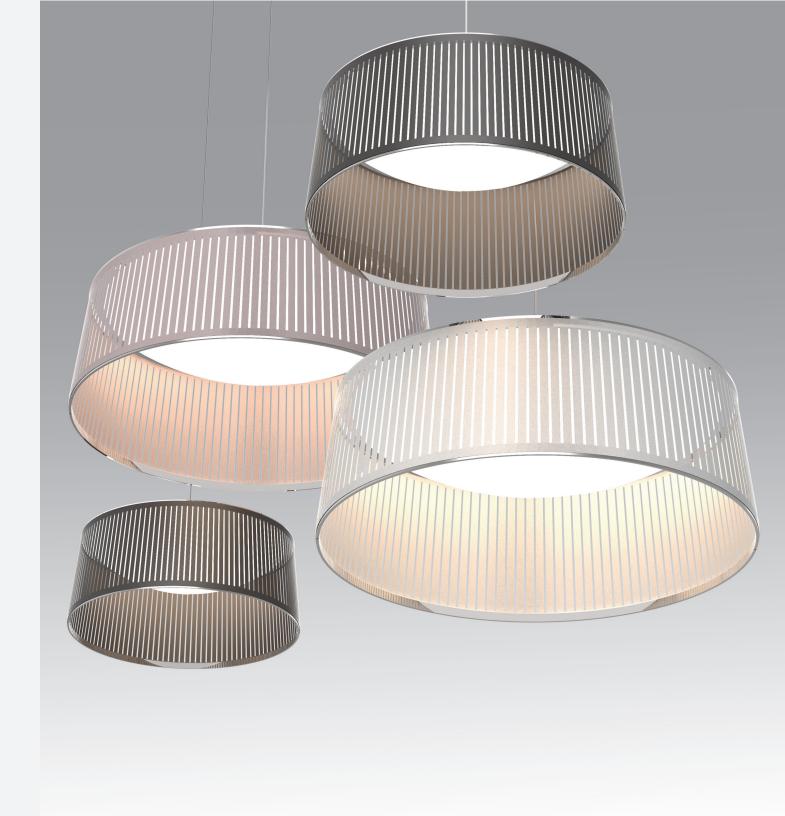

#### **DESCRIPTION**

The new Solis Drum Pendant is the latest addition to the elegant Solis suspension family. Featuring a uniquely engaging blend of light and shadow, Solis Drum is made of laser cut polyester fabric combined with an aluminum top and steel bottom ring construction that allows the shade to hang under tension. Solis Drum also employs a stunning LED dome diffusor that spans the diameter of the top ring, radiating light down and sideways to cast shimmering warm patterns onto the space that surrounds it. The effect is a sense of weightlessness that invites a new kind of relationship with the light source. Perfect over a dining table, an entryway or in large groupings.